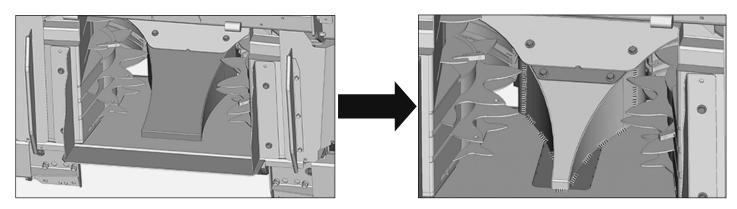

## **BOTTOM PLATE OPTIMIZATION 400PLUS**

This change\* of the bottom plate will allow more even crop transfer to the forage harvester. This positively influences the chopper's utilization and wear on the wear parts.

\*Optimization includes cutting and welding