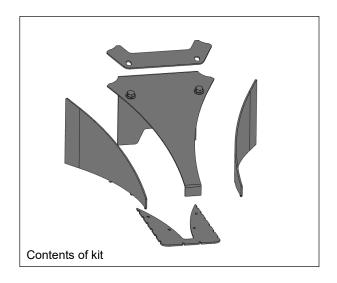

## Package contents:

- All necessary elements for the retrofit
- · Installation instructions

For the correct usage please check the operating manual

| Header type                            | Part number |
|----------------------------------------|-------------|
| 400plus series,<br>460plus Stalkbuster | LCA131283   |