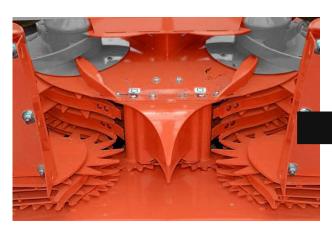

## Model year change 2014

The models up to serial number 122139 can be updated to the newer version. The new central table enables ideal pre-compression and conveying to the forage harvester's rollers.

# **Benefits:**

- Evenly distributed filling of the forage harvester
- Individual adjustment to the forage harvester's performance class