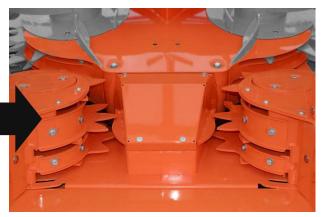

## Model year change 2014

The models up to serial number 122139 can be updated to the newer version. The new central table enables ideal pre-compression and conveying to the forage harvester's rollers.

# **Benefits:**

- Evenly distributed filling of the forage harvester
- Individual adjustment to the forage harvester's performance class