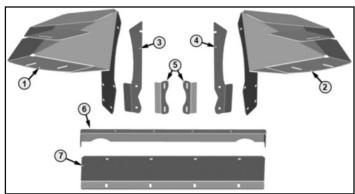

## Package contents:

- All necessary elements for the retrofit
- Installation instructions

For the correct usage please check the operating manual

| Header type | Attachment number | Info      |
|-------------|-------------------|-----------|
| 345plus     | 113677            | LCA113225 |
| 360plus     |                   |           |
| 375plus     | 113678            |           |
| 390plus     |                   |           |