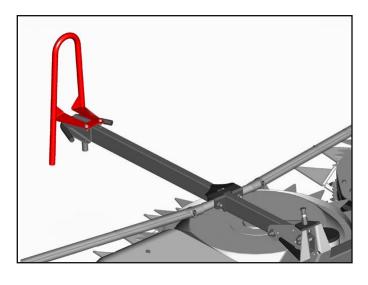

## Only combined with comfort wheel

To avoid accumulation of material on the middle beam, you can retrofit your machine with the guide bar.

## **Benefits:**

- Avoiding crop accumulation
- Better feeding of the crop