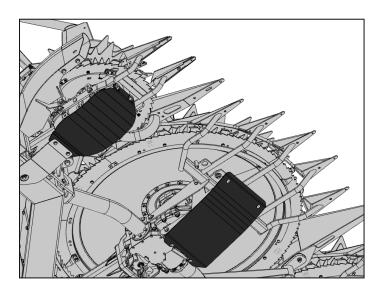

## HD SKID SHOES

The new **Heavy Duty** skid shoes protect the gearboxes two times longer than the standard skid shoes.

## Package contents:

• HD skid shoes

For the correct usage please check the operating manual