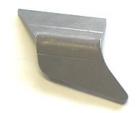

## **POINTS TO WELD ON**

Duly attachment of the points preserves the efficiency of the gathering drums.

The points have the function of the cleaner!

| Header type                        | Part number                                                              |
|------------------------------------|--------------------------------------------------------------------------|
| 300, 300plus series, 300pro series | LCA90654 - point right turning sense LCA90655 - point left turning sense |
| 445 (4500)                         |                                                                          |
| 460, 460plus, 460pro               |                                                                          |
| 475, 475plus, 475pro, Stalkbuster  |                                                                          |
| 490plus, 490pro                    |                                                                          |