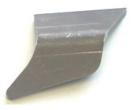

## **POINTS TO WELD ON**

Duly attachment of the points preserves the efficiency of the gathering drums.

The points have the function of the cleaner!

| Header type                        | Part number                                                              |
|------------------------------------|--------------------------------------------------------------------------|
| 300, 300plus series, 300pro series | LCA90654 - point right turning sense LCA90655 - point left turning sense |
| 445 (4500)                         |                                                                          |
| 460, 460plus, 460pro               |                                                                          |
| 475, 475plus, 475pro, Stalkbuster  |                                                                          |
| 490plus, 490pro                    |                                                                          |