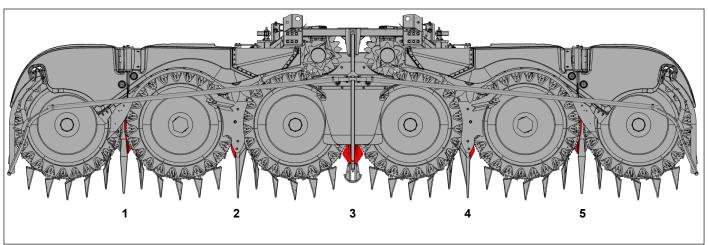

The additional plates allow a more consistent cut pattern when the row spacing is different than 75 cm or when crossing the row.

## Installation time:

approx. 1,5 h

For the correct usage please check the operating manual

|                                 | 1*        | 2         | 3                              |                                            |           |           |
|---------------------------------|-----------|-----------|--------------------------------|--------------------------------------------|-----------|-----------|
|                                 |           |           | when steering system installed | when steering<br>system not instal-<br>led | 4         | 5*        |
| 460plus, 460plus<br>Stalkbuster | LCA129054 | ,         | LCA128050                      | LCA128025                                  | -         | LCA129055 |
| 475plus                         | -         | LCA131047 | LCA128050                      | LCA128025                                  | LCA131047 | -         |
| 490plus                         | LCA128018 | LCA131047 | LCA128050                      | LCA128025                                  | LCA131047 | LCA128017 |

<sup>\*</sup> Attention: For the parts under numbers 1 and 5 order additionally 3x19M9640 (M10x30) and 1xLCA84221. Also drilling work on the header required!