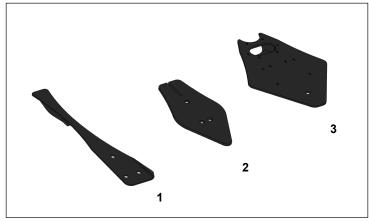

## Installation time:

approx. 1,5 h

For the correct usage please check the operating manual

|                                 | 1*        | 2         | 3                              |                                            |           |           |
|---------------------------------|-----------|-----------|--------------------------------|--------------------------------------------|-----------|-----------|
|                                 |           |           | when steering system installed | when steering<br>system not instal-<br>led | 4         | 5*        |
| 460plus, 460plus<br>Stalkbuster | LCA129054 | ,         | LCA128050                      | LCA128025                                  | -         | LCA129055 |
| 475plus                         | -         | LCA131047 | LCA128050                      | LCA128025                                  | LCA131047 | -         |
| 490plus                         | LCA128018 | LCA131047 | LCA128050                      | LCA128025                                  | LCA131047 | LCA128017 |

<sup>\*</sup> Attention: For the parts under numbers 1 and 5 order additionally 3x19M9640 (M10x30) and 1xLCA84221. Also drilling work on the header required!