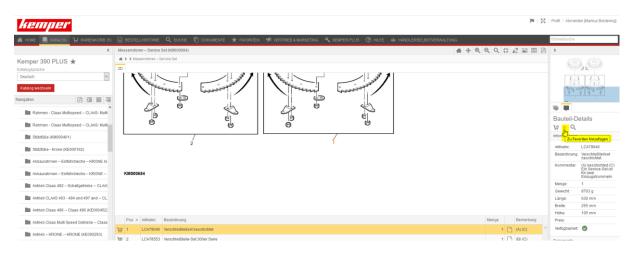

## Kemper Web Shop 2.0 manual

5. Set favorites:

With this function you have the possibility to save the article of a machine so that you can call it up later.

To do this, please click on the star "Add to favorites" on the corresponding catalog page.